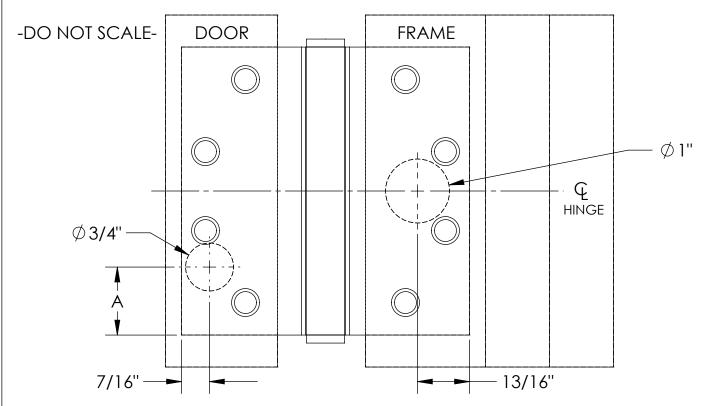

## FULL MORTISE ELECTRIC HINGE TEMPLATE 4.5" & 5.0", 3 KNUCKLE, STANDARD & HEAVY WEIGHT

## BOMMER, HAGER, IVES, PBB

1102, 1104, 1106, 1108, 1100-10, 1100-12, 1102x4, 1114, 1116, 1118, 1120

## CONCEALED ELECTRIC THROUGH-WIRE CONCEALED ELECTRIC MONITOR AND THROUGH-WIRE CONCEALED AIR TRANSFER

**COMPATIBLE DOOR AND FRAME PREPARATION: BOMMER, HAGER, IVES** 

## **NOTES:**

- 1. HINGES ARE NON-LOAD BEARING AND MUST BE MOUNTED IN THE CENTER POSITION.
- 2. DRILL AND DEBURR HOLES IN DOOR AND FRAME FOR WIRE ACCESS. WOOD DOORS AND FRAMES REQUIRE A 2" MINIMUM DEPTH.

| HINGE TYPE                   | Α       |
|------------------------------|---------|
| 4.5" STANDARD & HEAVY WEIGHT | 1-1/16" |
| 5.0" STANDARD & HEAVY WEIGHT | 1-3/16" |

1100-FM-07 REV. 07/2017