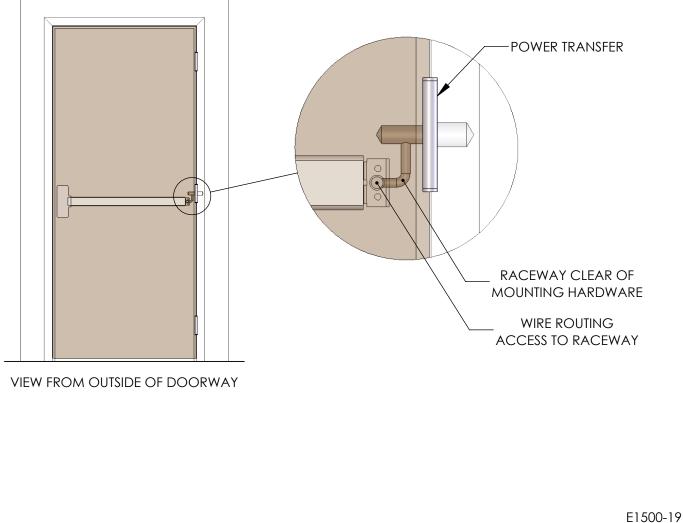

## Notes:

- 1. This door preparation is in addition to the door preparation shown on the manufacturer's mechanical exit device template.
- 2. The door manufacturer to provide the door with adequate construction and reinforcement for proper support and installation of the door hardware.
- 3. The door manufacturer to provide a  $\emptyset$ 3/8" raceway through the door between the exit device's wire access feature and the low voltage power transfer for wire routing.