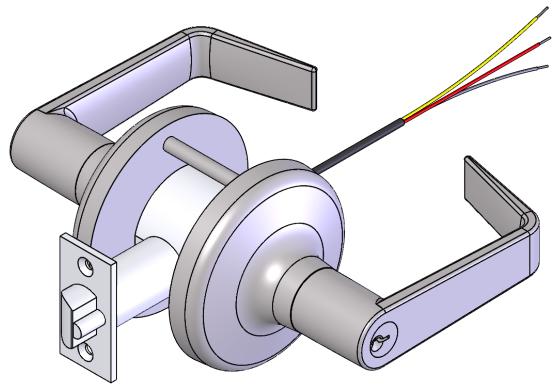

## **Wire Color Codes:**

YELLOW - Common RED - Normally Open GRAY - Normally Closed

| Manufacturer's Series    | Switch | Manufacturer's Series | Switch |
|--------------------------|--------|-----------------------|--------|
| Arrow QL                 | В      | Hager 3400            | В      |
| Corbin 3300              | В      | PDQ GT                | С      |
| Design Hardware Z        | В      | Sargent 10 Line       | Α      |
| DormaKaba Commercial QCL | В      | Schlage ND            | Α      |
| Falcon T                 | С      | Tell LC2400           | В      |
| General Lock L100        | В      | Yale 5400LN           | В      |