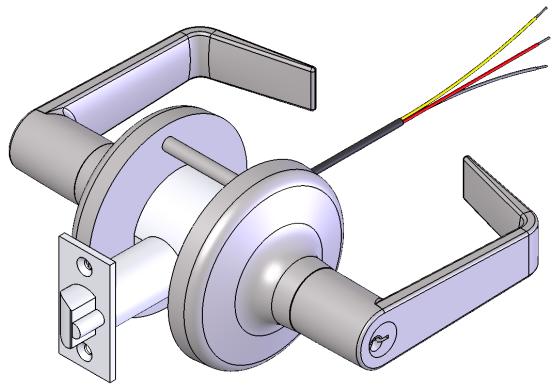

## **Wire Color Codes:**

YELLOW - Common RED - Normally Open GRAY - Normally Closed

| Manufacturer's Series | Switch | Manufacturer's Series Switch |
|-----------------------|--------|------------------------------|
| Arrow QL              | В      | PDQ GT C                     |
| Corbin 3300           | В      | Sargent 10 Line A            |
| Design Hardware Z     | В      | Schlage ND A                 |
| Falcon T              | С      | Tell LC2400 B                |
| General Lock L100     | В      | Yale 5400LN B                |
| Hager 3400            | В      |                              |